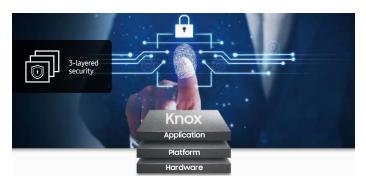

#### Powerful, protective security

The OHA and OHB series use comprehensive three-layer security protection, powered by Samsung's proprietary Knox technology, supporting application development on the secured platform and minimization of security attacks.