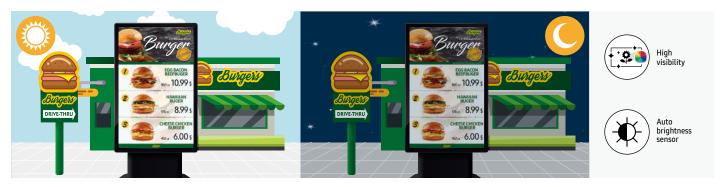

#### Clear and vivid anytime, anywhere Newly upgrade

The OHA and OHB are UL-verified for outdoor visibility and offers brightness levels greater than 3,500nits. The OHA and OHB's 24/7 performance delivers crisp and vivid content with a built-in auto-brightness sensor, which automatically adjusts the brightness based on any external lighting for a versatile and operationally efficient display.