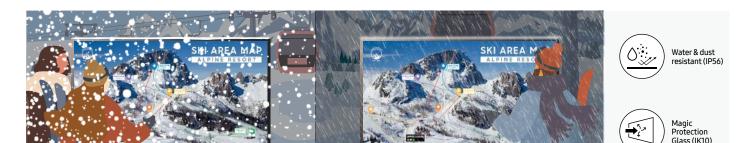

## Optimized protection in a variety of outdoor conditions

With certified IP56-rated protection, OHA and OHB deliver robust reliability to withstand physical impact as well as dust and water that might affect the display. This ensures optimized operation in a variety of outdoor conditions for consistent performance.

#### Robust durability for screen safety

Fitted with tempered Magic Protection Glass, the Samsung OHA and OHB provide durability that is IK10-rated, ensuring advanced safety and protection against external impact. This ensures the product is safe against unexpected damage, giving store manager better peace of mind.