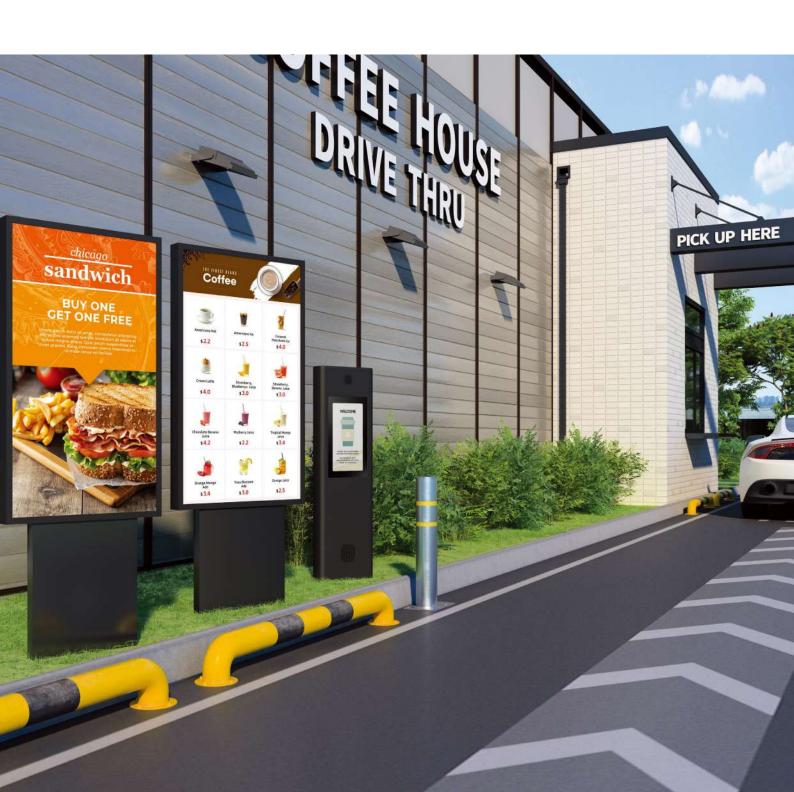

# Suitable for various business environments

Samsung's full-outdoor series provides a versatile is suitable for a wide range of business uses. Designed to be visible in a variety of weather conditions, the OHA and OHB series provide a versatile and optimized solution for the purpose of advertising, information display, and even menu boards.