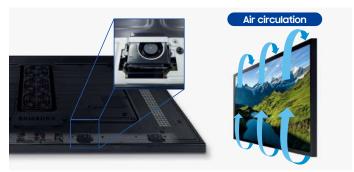

#### Prevent humidity for optimal performance with newly added fans Newly upgrade

With four newly added, hidden fans in the downside of the display, the OH55A-S and OH46B reduce concerns around external humidity issues such as condensation. The effective air propelling capabilities of the display by the fans enable seamless operation.

\* Newly added fans are only available for OH55A-S and OH46B.