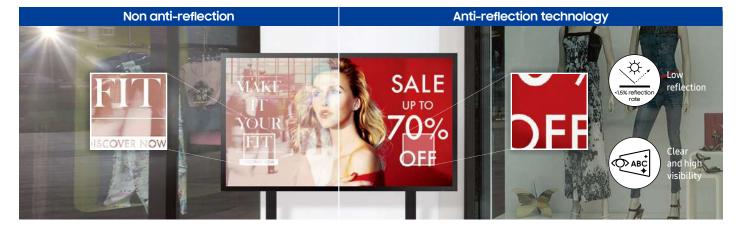

#### Enhanced visibility with anti-reflection technology

Samsung OH55A-S is enhanced by Magic Protection Glass, which utilizes advanced anti-reflection technology. This innovative solution ensures much better visibility when watching in broad daylight, with a total reflections rate of lower than 1.5%, ensuring clearer images and text for every viewer.

- \* The total reflection rate is based on internal measurements conducted by Samsung.
- \* The total reflection rate may vary by model.