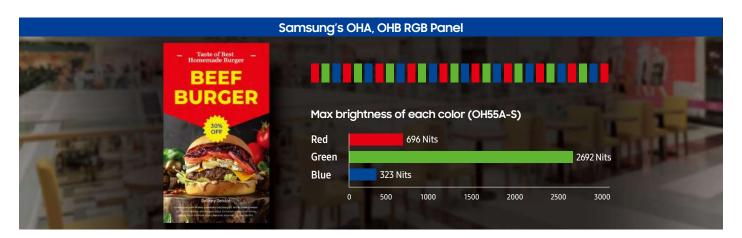

#### Bright and vivid colors for accurate communication and delivery

The OHA and OHB series deliver advanced color accuracy and brightness, creating vivid content through enhanced color reproduction of all red, green and blue shades. With crisp content being what customers now expect, the OHA and OHB's uncompromised picture quality will be sure to capture customer attention.

- \* The max brightness of each color is based on internal measurements conducted by Samsung.
- \* The max brightness of each color may vary by model