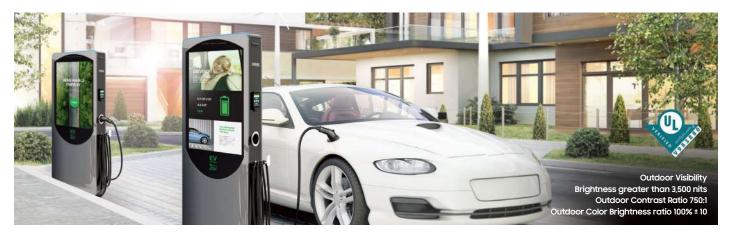

series offer a slim design that blends well in a variety of outdoor environment.

- \* IP56 (Ingress Protection Rating): Degrees of protection provided by enclosures (IEC 60529)
- \* The IK European strength test rating uses a 0-10 scale (where 10 indicates the highest possible protection) to measure the degree of resistance against external impact.



#### Reliable and advanced software for effective management

Stable content playback is enabled by Tizen, while real-time, seamless display operation is made possible with MagicINFO CMS. As a result, promotions and content throughout a network of signage can be effectively adjusted according to the time and place, reinforced by strong security that protects against external threats such as hackers.

## Eye-catching visuals from everywhere



#### Clear and vivid anytime, anywhere Newly upgrade

The OHA and OHB are UL-verified for outdoor visibility and offers brightness levels greater than 3,500nits. The OHA and OHB's 24/7 performance delivers crisp and vivid content with a built-in auto-brightness sensor, which automatically adjusts the brightness based on any external lighting for a versatile and operationally efficient display.

\* Images and enclosure are simulated and for illustration purpose only.



#### Bright and vivid colors for accurate communication and delivery

The OHA and OHB series deliver advanced color accuracy and brightness, creating vivid content through enhanced color reproduction of all red, green and blue shades. With crisp content being what customers now expect, the OHA and OHB's uncompromised pictu