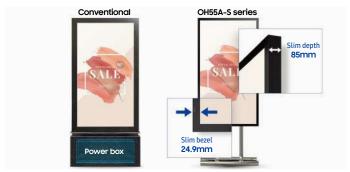

#### Powerful performance with slim design

A slim, all-in-one composition enables easy installation, while long-term performance is ensured through IP56 protection, anti-reflection technology, damage defense and an efficient cooling system. Plus, an integrated power box condenses operational components and supports an ultra slim frame.

- \* "Conventional" refers to Samsung's OHD series.
- \* IP56 (Ingress Protection Rating): Degrees of protection provided by enclosures (IEC 60529)
  \* The IK European strength test rating uses a 0-10 scale (where 10 indicates the highest possible
- protection) to measure the degree of resistance against external impact. \* Design including depth and bezel size may vary by model.