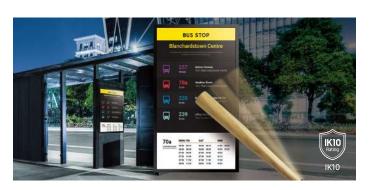

#### Robust durability for screen safety

Fitted with tempered Magic Protection Glass, the Samsung OHA and OHB provide durability that is IK10-rated, ensuring advanced safety and protection against external impact. This ensures the product is safe against unexpected damage, giving store manager better peace of mind.

\* The IK European strength test rating uses a 0-10 scale (where 10 indicates the highest possible protection) to measure the degree of resistance against external impact.

#### **Bus shelter**

Sports arena

**Shopping mall** 

**Art gallery** 

**Airport** 