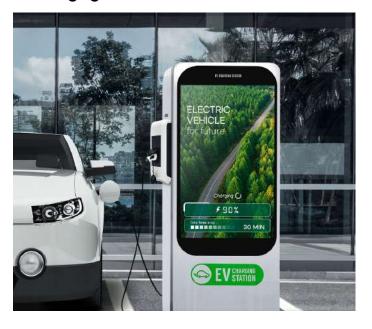

# Suitable for various business environments

Samsung's full-outdoor series provides a versatile is suitable for a wide range of business uses. Designed to be visible in a variety of weather conditions, the OHA and OHB series provide a versatile and optimized solution for the purpose of advertising, information display, and even menu boards.

## **EV** charging station