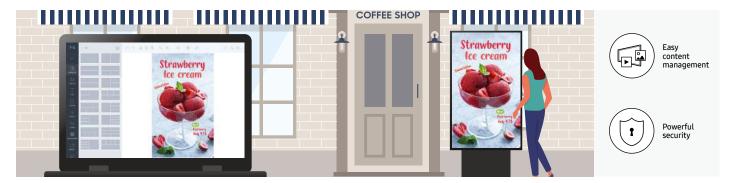

## Smooth and seamless content playback

The embedded MagicINFO Player S7, backed by the powerful TIZEN operating system, boosts the overall performance of the display and offers painless content management. This ensures seamless transitions and playback to deliver a better experience for both customers and store managers.

#### Powerful, protective security

The OHA and OHB series use comprehensive three-layer security protection, powered by Samsung's proprietary Knox technology, supporting application development on the secured platform and minimization of security attacks.